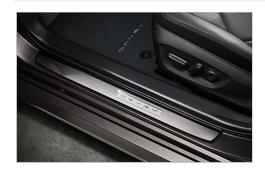

# Kit: Illuminated Door Sill Protectors (front and rear)

\$399.50

Illuminated door sills (front only) spring to light with a glowing Camry logo whenever the front doors are opened. Crafted precisely to replace the Camry's factory door scuff plates, the illuminated door sills feature luminous LED technology and a stainless steel finish over a durable backing.