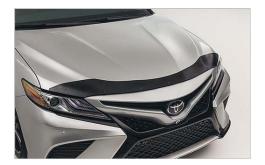

### **Hood Deflector**

\$216.00

Made from thick tinted acrylic, the Hood Deflector is designed for a quality fit to match the contour of your hood. It helps reduce hood paint chipping from road debris and keeps your hood free from insects.