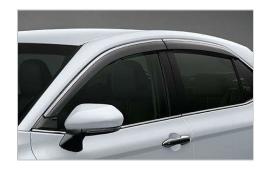

# **Side Window Deflectors**

\$312.50

The Toyota Genuine Side Window Deflectors are aerodynamically shaped to minimize wind noise and buffering when driving with open windows. The deflectors have a low-profile design with flawless integration and maintain a sleek look.