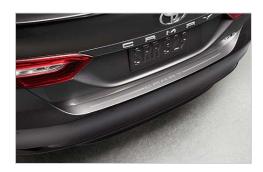

# Rear Bumper Appliqué - Clear

\$115.50

Prevent scrapes and scratches from daily vehicle use with Toyota's Rear Bumper Appliqué. It is specifically designed to maintain your vehicle's flawless bumper surface. This durable, clear and UV-resistant protection film is custom fitted to your vehicle and is stylishly outfitted with the Camry logo. It's the stain, chemical and fuel resistant barrier your paint has been waiting for.