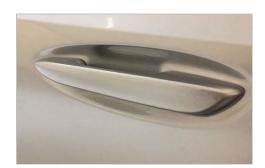

# Door Handle Protection – Set of four

\$91.05

This clear film contours seamlessly to the vehicle's door cup. Virtually unnoticeable, this film offers UV protection, helps with maintaining a like-new appearance