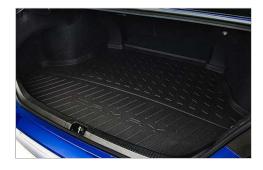

# **Cargo Liner**

\$128.50

Cargo liner provides maximum protection for your cargo area and features a skid-resistant surface to help keep valuables stable. The raised lip around the edges helps keep dirt and spills within the cargo liner area and its light but tough construction allows it to be easily removed for cleaning.