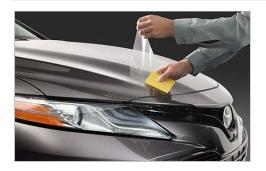

# **Pro Series Paint Protection Film**

\$460.00

Guard your vehicle from weathering, UV radiation and road debris that can chip and scratch the finish with 3M Pro Series Genuine Toyota Paint Protection Film. This durable and nearly invisible thermoplastic urethane is designed to protect the front surfaces of your vehicle.