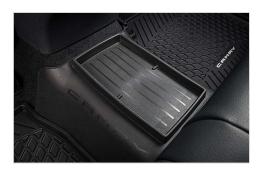

# **Rear Saddle Tray**

\$57.50

Customize the interior storage of your Camry with this high quality, Toyota Genuine Rear Saddle Tray. Designed to sit on the floor behind the centre console, it features a rubberized anti-slip design to help hold your belongings in place while you drive. The Rear Saddle Tray is easy to install and it provides a secure fit with either Toyota Carpet Mats, or Tub Style All Season Floor Mats.