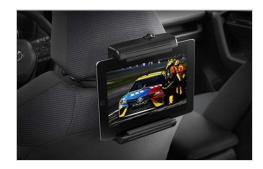

# **Universal Tablet Holder**

\$111.85

The Universal tablet holder is compatible with virtually all multimedia devices. It holds your tablet, phone, music or video player in place. The Universal tablet holder is intended for passengers only. Drivers should always be sure to obey traffic regulations and maintain awareness of road traffic conditions at all times