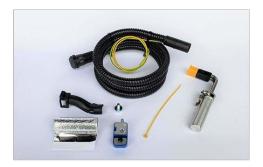

#### **Block Heater**

\$285.00

This custom-designed Block Heater not only warms your vehicle up quicker, but also reduces engine strain and wear. The system also helps to save fuel and battery power during startups, and the strain relief electrical cord reduces cord damage.